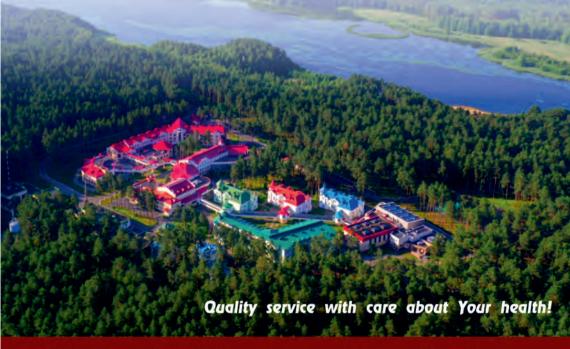

# Ecological resort "Ruzha Khutar"

The sanatorium "Ruzhansky" is a mixed enterprise, which functions as a SPA-resort, a classic sanatorium and a resort and rehabilitation medical center with a highly professional staff. During its development, "Ruzha Khutar" has become an ultramodern, high technology resort and rehabilitation center that combines the best practices of the Soviet sanatorium and resort school and the latest medical rehabilitation achievements of the 21st century. Moreover, it has a perfect and modern material and technical basis today.

The sanatorium infrastructure includes 5 comfortable residential buildings and 6 individual houses, 2 medical buildings, a children's waterpark and 2 pump rooms of the "Ruzhanskaya" mineral water. The sanatorium's "pearl" is a unique, unparalleled SPA-complex, which consists of 6 swimming pools, a complex of baths and saunas, an amber room with a psychological relaxation office and nontraditional types of massage, and also a gym.

There are excellent conditions for spending vacations or weekends in the health center. If you visit the resort "Ruzha Khutar", you will undoubtedly want to return here again.