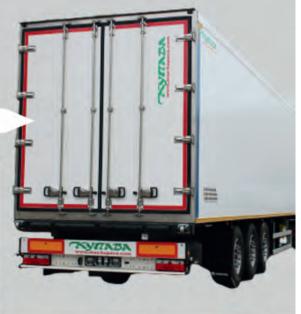

# «Automobile trailers and bodies plant «MAZ-Kupava», Ltd.

Republic of Belarus 220118 Minsk, 18 Mashinostroitelej str UNP 190032958

«MAZ-Kupava» is a stable and actively developing company specializing in the production of furrows of various designations, trailers and semi-trailers, special, trade and tourist equipment.

**BODIES** 

(isothermal, cargo, trade, semi-trailers)

**TRAILERS** 

(commercial, cargo, tourist)

SPECIAL EQUIPMENT

**ROTATIONAL HOUSES** 

KIOSKS AND MODULES

REFURBISHMENT AND STYLING AUTO

#### MAZ-Kupava Automobile Trailers and Bodies Plant, Limited Liability Company

220118, Minsk, Mashinostroiteley St., 18

Phone: +375 17 396-3751 kupava@kupava.by www.maz-kupava.com

Production and sale of isothermal trailers and bodies, commercial trailers and cars, freight trailers, kiosks and trade