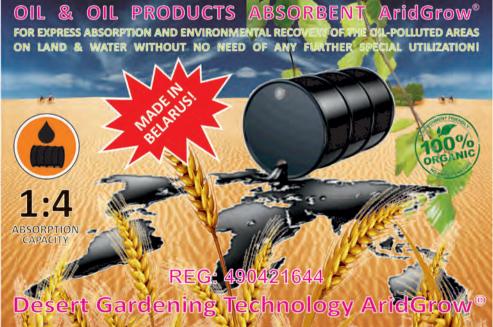

#### HUMIC CONCENTRATES FROM PEAT AridGrow

JLLC «AridGrow Production» - Republic of Belarus 247988, Gomel Region, Zhitkovichi District, Chervonoe 31-1 Tel: +375 (29) 369-00-99 | Tel/Fax: +375 (17) 369-00-99 www.aridgrow.by | www.aridgrow.international | www.aridgrow.kz

THE BEST INNOVATIVE PRODUCT OF 2013

by recognition of the Regional Office for the Near East & North Africa of the Food and Agricultural Organization of the United Nations