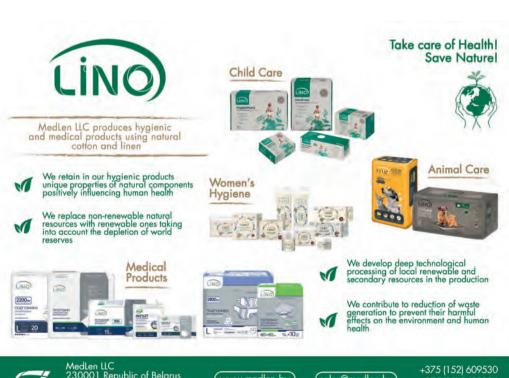

# Joint venture "FA-uN" LLC

has its own production facility, specializing in the manufacture of modern and highly effective biological preservatives for ensiling feed and probiotic feed additives

#### Feed probiotic additive "PrimaLac"

It is introduced into ready-made compound feeds, withstands granulation and extrusion farm animals, poultry, aquaculture and pets.

The water-soluble form of "PrimaLac WS" is added to the water for evaporation.

Dry probiotic feed additive for the normalization of digestion processes of farm animals and domestic fowl.

Adding of PrimaLac to the diet allows the desired change in intestinal microflora, reduces the growth of pathogens, increases the function of the immune system, destroys and transforms toxins (including mycotoxins), enhances antibodies formation, and improves digestion.

Thus, "PrimaLac" helps to increase the safety and productivity of livestock, reduces feed costs per unit of production, and allows to completely withdraw from the use of feed antibiotics.

#### Inoculant "SILA-PRIME"

A unique polyculture of eight strains of complementary bacteria which can preserve almost any agricultural raw material, prevents secondary fermentation, has a good probiotic effect.

The inoculant "SILA-PRIME" allows to receive additionally up to 56 fodder units per 1 ton of silage during fodder ensiling.

#### **Inoculant SILVER-SIL**

Is based on a scientifically grounded polyculture of four bacterial strains that mutually complement each other thus ensuring high quality and preservation of silage.

A distinctive feature of the inoculant is the content of heterofermentative lactic acid microorganisms Lactobacillus buchneri in it, which are necessary for increased aerobic stability of preserved feed.

#### HUMIC CONCENTRATES FROM PEAT AridGrow

JLLC «AridGrow Production» - Republic of Belarus 247988, Gomel Region, Zhitkovichi District, Chervonoe 31-1 Tel: +375 (29) 369-00-99 | Tel/Fax: +375 (17) 369-00-99 www.aridgrow.by | www.aridgrow.international | www.aridgrow.kz

THE BEST INNOVATIVE PRODUCT OF 2013

by recognition of the Regional Office for the Near East & North Africa of the Food and Agricultural Organization of the United Nations