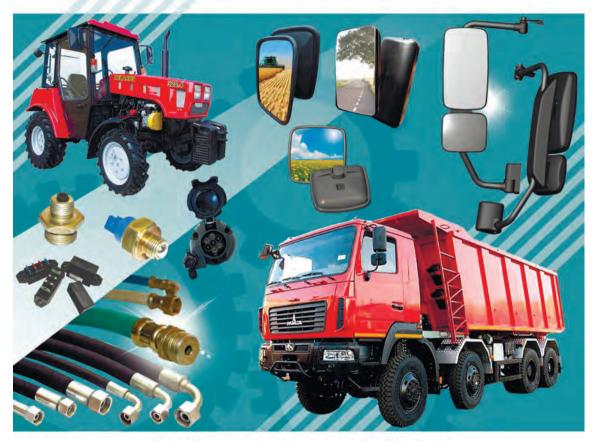

# **Production Unitary Enterprise**

# UNIVERSAL BOBRUISK

of the Public Association "Belarusian Society of the Deaf"

# PRODUCTION AND SALE OF COMPONENTS

for trucks, buses, trolleybuses and tractors

- rear-view mirrors with and without electric drive, with electric heating in a plastic casing (possibly with support brackets) for trucks, buses, trolleybuses, tractors and other vehicles;
- high pressure wire-reinforced hoses;

# Unitary Enterprise "Universal Bobruisk"

Republic of Belarus Mogilev region 213826, Bobruisk, Chongarskaya str., 37

- brake hoses for all types of trucks:
- hoses for gas and water;
- electrical goods;
- other parts for trucks;
- covers for tractor seats;
- garments.

Tel.: +375 (225) 72-07-63 Fax: +375 (225) 73-68-60 E-mail: admin@belog.by

www.belog.by