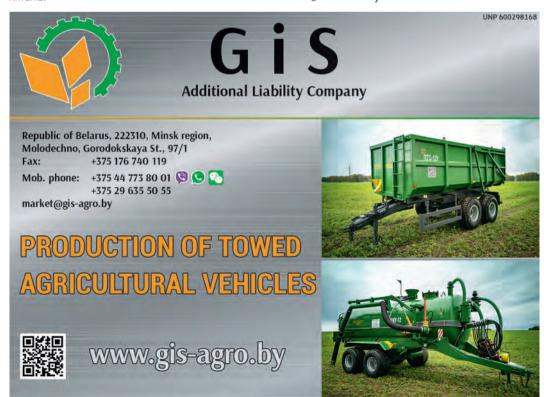

, municipal cleaning equipment.

# Experimental Factory, Republican Production Subsidiary Unitary Enterprise of the Scientific and Practical Center RUE of the National Academy of Sciences of Belarus

220049, Minsk, Knorina St., 1-A Phone: +375 17 272-4606

eznan@eznan.by www.eznan.by

Production of agricultural machinery for planting, processing, storage of potato; technological lines for vegetable products storage and removal from storage. Production of a complex of machines (mini-plants) for preparing potato for sale (dry cleaning, washing, polishing, weighing and packing in

polyethylene, mesh bags, vacuum treatment).

# **EXTRASERVICE, Limited Liability Company**

223058, Minsk Region, Minsk District, vil. Leskovka, Novoselskaya St., 31

Phone: +375 17 515-1555 office@extraservice.by



# AGRICULTURAL ENGINEERING

www.extraservice.bv

Production, supply and installation of technological equipment for dairy farms and agricultural complexes.

#### **G** i S, Additional Liability Company

222310, Minsk Region, Molodechno, Gorodokskava St., 97/1

Phone: +375 176 740-119

info@gis-agro.by gis-agro.by

Production, repair and technical maintenance of towed

aaricultural machinery.

# **Globalprodservice, Private Trading Unitary Enterprise**

220035, Minsk, Timirvazeva St., 65, office 508

Phone: +375 17 396-6820

market@globalprod.by, info@globalprod.by

globalprod.by

Supplies of equipment for the agro-industrial and forestry complex: complex projects, technological lines, separate equipment, spare parts components on the territory of Belarus and the Customs Union countries.