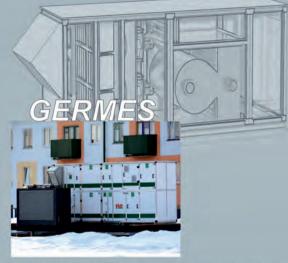

tive offices in Europe and Asia. The annual output of the company is more than 2500 units. Our equipment works at more than 50,000 facilities of various purposes, which are located on the territory of Belarus, Ukraine, Russia, Kazakhstan, Armenia, Georgia, Uzbekistan, Tajikistan and Turkey.

Today, the company BAIR is a modern industrial complex with a total area of more than  $5000~\text{m}^2$ , of which more than  $3000~\text{m}^2$  of production and storage facilities. Modern production potential guarantees compliance of all units with the stated requirements and allows to control the products quality. The components of the produced systems are carefully checked for compliance with safety, environmental and quality requirements.

#### Rooftop climatic units



Central air conditioners



Climatic units with dehumidification function



# www.bair.pro

Republic of Belarus 213136, Mogilev region v.Krasnitsa, Dashkovsky rural council, 43

### SALES DEPARTMENT

+375 (29) 12-30-202 otpr@bair.pro

# TECHNICAL DEPARTMENT

+375 (44) 50-20-292 tehotdel@bair.pro

#### SERVICE DEPARTMENT

+375 (44) 59-59-770 service.bair@mail.ru

# INDUSTRIAL AND OTHER EQUIPMENT

# Bobruisk Machine-Building Plant, Open Joint Stock Company

213805, Mogilev Region, Bobruisk, K.Marksa St., 235

Phone: +375 225 745-500 mail@bmbpump.by www.hms-bmbpump.ru

Production of pumping equipment.

#### D.Piskunou, Individual Entrepreneur

213819, Mogilev Region, Bobruisk, Moskovskaya St., 108,

office 1

Phone: +375 29 375-7515 energon85@mail.ru energon.by

Wholesale of equipment for the registration of phytosan