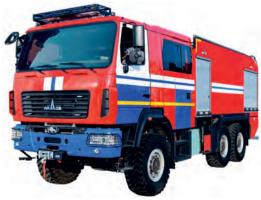

# Открытое акционерное общество «Барановичский автоагрегатный завод»

www.baaz.by

Ведущий производитель автокомпонентов для грузовой, автобусной и железнодорожной техники.

Поставщик на конвейеры:

МАЗ, МЗКТ, Гомсельмаш, Амкадор, БелАЗ, ГАЗ, КамАЗ, Урал, ПАЗ, КЗ Ростсельмаш, ЛиАЗ и другие.

Экспортная продукция: амортизаторы гидравлические, буксирные приборы, домкраты, демпферы для железнодорожной техники, рулевые механизмы, штанги реактивные, тяги рулевые и многое другое.

География экспорта: Россия, Казахстан.

The leading producer and supplier of automotive components for trucks, bus and railway engineering.

Export products: hydraulic shock absorbers, towing devices, jacks, dampers for railway equipment, steering mechanisms, jet rods, steering rods and so on.

Geography of export: Russia, Kazakhstan.

Open Joint Stock Company "Baranovichi Automobile Units Plant"