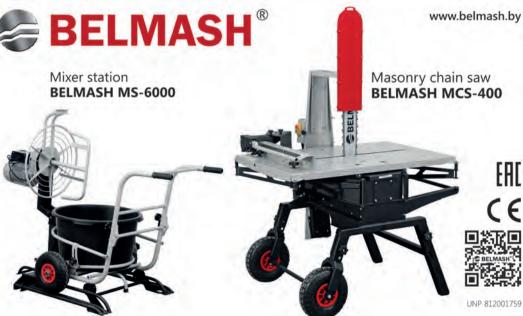

#### **Belmash Factory, Joint Limited Liability Company**

212000, Mogilev, Slavgorodskiy Proezd, 37

Phone: +375 222 798-888

info@belmash.by

www.belmash.by

**A1** 

Production of household and semi-professional woodworking machines, kinetic woodcutters, machines for cutting building blocks, power tools, goods for outdoor rest.

multifunctional woodworking machines
 masonry chain saw
 kinetic log splitters
 construction equipment

Belmash factory JLLC, 37 Slavgorodskiy proezd, 212000, Mogilev, Republic of Belarus +375 222 79-88-88, info@belmash.by