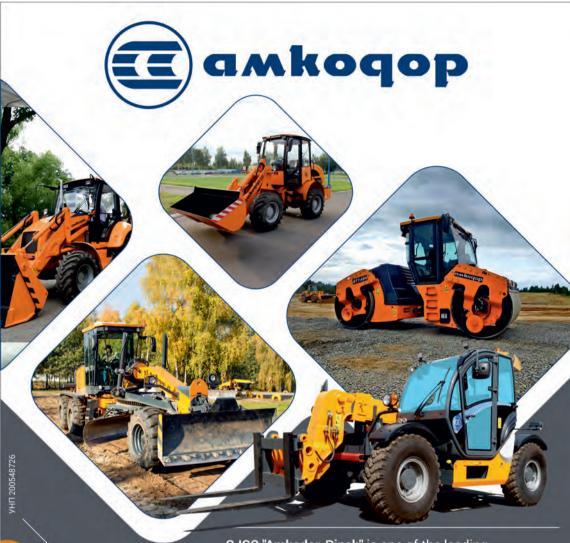

# AMKODOR – Holding Managing Company, Open Joint Stock Company

220013, Minsk, P.Brovki St., 8 Phone: +375 17 308-3300

kanz@amkodor.by www.amkodor.by

Production and sale of construction and road machines (loaders, rollers, bulldozers, motor graders, excavators, backhoe loaders, milling machines, snowplows, trenchers), forestry machines (harvesters, forwarders, chipping machines, mulchers, timber semitrailers, tractors, loaders), warehouse machines (forklift trucks and electric forklifts, electric carts, hydraulic carts), peat-mining machines, agricultural machines and equipment (loaders, tractors, grain drying complexes, silos, canal cleaners, mounted mowers, trailed equipment), components (replaceable working bodies, cabins, bridges, GMF, hydraulic units, high-pressure hoses, lighting equipment, accumulators, rubber products, ABS plastic products).