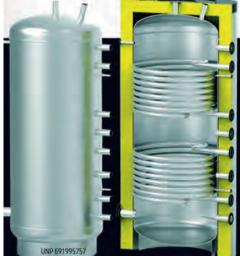

# ODSG MAGHINE-TOOL PLANT «KRASNY BORETS»

#### PERFECTION IN GRINDING high-tech special grinding equipment

JSC Machine-tool plant «Krasny borets» specializes in manufacturing and selling grinding equipment, including special high-tech machines to solve specific technological problems of the Customer.

# Currently, the plant produces a wide range of equipment:

Horizontal - spindle compound - table surface grinding machines

Horizontal - spindle compound - table surface -

profile grinding machines with CNC