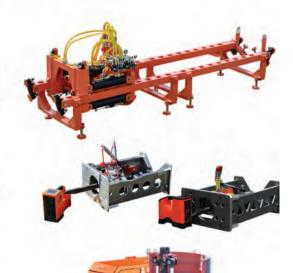

# ODSG MAGHINE-TOOL PLANT «KRASNY BORETS»

#### PERFECTION IN GRINDING high-tech special grinding equipment

JSC Machine-tool plant «Krasny borets» specializes in manufacturing and selling grinding equipment, including special high-tech machines to solve specific technological problems of the Customer.

# Currently, the plant produces a wide range of equipment:

Horizontal - spindle compound - table surface grinding machines

Horizontal - spindle compound - table surface -

profile grinding machines with CNC

Horizontal - spindle compound - console type- table surface

- profile grinding machines with NC and CNC

Surface grinding machines with round table

and horizontal/vertical spindle

Circular grinding machines, face -circular grinding machines

Internal profile grinding machines with CNC

Thread-grinding machines with CNC

Machines for grinding of rings of

roller spherical bearings with CNC

Spline gear - grinding machines with CNC

Spherical grinding machines with CNC

Machines for creep feed grinding of

hard-to-machine materials with CNC

Machines for grinding of motor camshafts cams with CNC

Machines for simultaneous grinding of

flat parts faces with CNC

Machines for profiling of abrasive grinding wheels with CNC Machines of diamond – electrochemical grinding with CNC

Knee-type milling machines

Crank presses

Small-scale mechanization machines (sharpening-grinding,

drilling-milling, abrasive belt grinding, cutting-off, manual hydraulic press)
Technological equipment (Vacuum cleaner, swarf conveyor, rectangular electromagnetic and magnetic chucks, multi-purpose indexing head)

Lock products

HC-17,5-1100 profile covering with polymer coating

Common consumption goods

Industrial furniture and accessories

OJSC Machine-tool Plant «Krasny Borets» 211391,Republic of Belarus, Orsha, Freidrich Engels St.,29