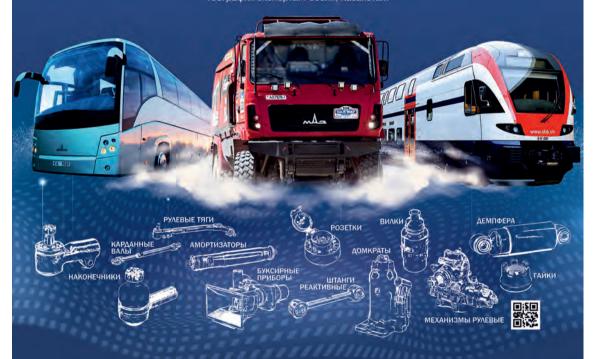

# Открытое акционерное общество «Барановичский автоагрегатный завод»

www.baaz.by

Ведущий производитель автокомпонентов для грузовой, автобусной и железнодорожной техники.

Поставщик на конвейеры:

МАЗ, МЗКТ, Гомсельмаш, Амкадор, БелАЗ, ГАЗ, КамАЗ, Урал, ПАЗ, КЗ Ростсельмаш, ЛиАЗ и другие.

Экспортная продукция: амортизаторы гидравлические, буксирные приборы, домкраты, демпферы для железнодорожной техники, рулевые механизмы, штанги реактивные, тяги рулевые и многое другое.

География экспорта: Россия, Казахстан.

The leading producer and supplier of automotive components for trucks, bus and railway engineering.

Export products: hydraulic shock absorbers, towing devices, jacks, dampers for railway equipment, steering mechanisms, jet rods, steering rods and so on.

Geography of export: Russia, Kazakhstan.

Open Joint Stock Company "Baranovichi Automobile Units Plant"