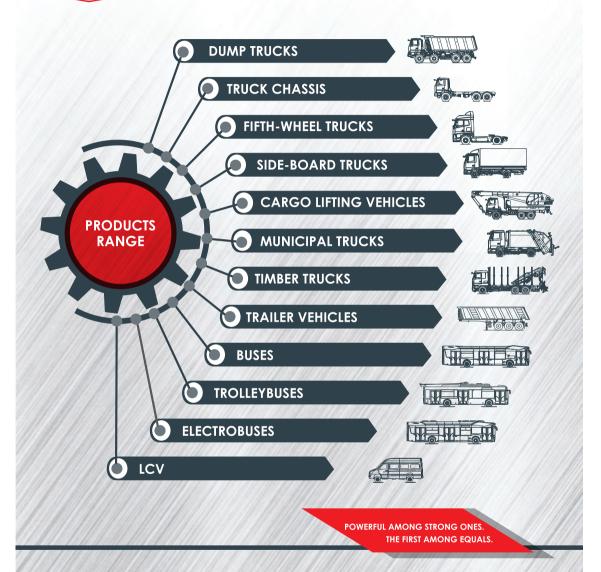

# TigerLesExport,

### **Private Production and Trade Unitary Enterprise**

223141, Minsk Region, Logoysk, Minskaya St., 20, office 26

Phone: +375 1774 283-31

tigers@tut.by www.tiger.by

Production of logging equipment (tractor semitrailers for timber removal, hydraulic manipulators and chopping systems). Production of hydraulic manipulators and chopping systems.