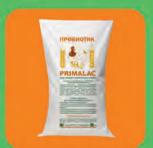

#### Feed probiotic additive "PrimaLac"

It is introduced into ready-made compound feeds, withstands granulation and extrusion farm animals, poultry, aquaculture and pets.

The water-soluble form of "PrimaLac WS" is added to the water for evaporation.

Dry probiotic feed additive for the normalization of digestion processes of farm animals and domestic fowl.

Adding of PrimaLac to the diet allows the desired change in intestinal microflora, reduces the growth of pathogens, increases the function of the immune system, destroys and transforms toxins (including mycotoxins), enhances antibodies formation, and improves digestion.

Thus, "PrimaLac" helps to increase the safety and productivity of livestock, reduces feed costs per unit of production, and allows to completely withdraw from the use of feed antibiotics.