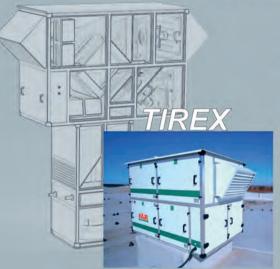

also opened many representative offices in Europe and Asia. The annual output of the company is more than 2500 units. Our equipment works at more than 50,000 facilities of various purposes, which are located on the territory of Belarus, Ukraine, Russia, Kazakhstan, Armenia, Georgia, Uzbekistan, Tajikistan and Turkey.

Today, the company BAIR is a modern industrial complex with a total area of more than  $5000~\text{m}^2$ , of which more than  $3000~\text{m}^2$  of production and storage facilities. Modern production potential guarantees compliance of all units with the stated requirements and allows to control the products quality. The components of the produced systems are carefully checked for compliance with safety, environmental and quality requirements.

#### Rooftop climatic units



Central air conditioners



Climatic units with dehumidification function



# www.bair.pro

Republic of Belarus 213136, Mogilev region v.Krasnitsa, Dashkovsky rural council, 43

### SALES DEPARTMENT

+375 (29) 12-30-202 otpr@bair.pro

# TECHNICAL DEPARTMENT

+375 (44) 50-20-292 tehotdel@bair.pro

#### SERVICE DEPARTMENT

+375 (44) 59-59-770 service.bair@mail.ru

# INDUSTRIAL AND OTHER EQUIPMENT

# Bobruisk Machine-Building Plant, Open Joint Stock Company

213805, Mogilev Region, Bobruisk, K.Marksa St., 235

Phone: +375 225 745-500 mail@bmbpump.by www.hms-bmbpump.ru

Production of pumping equipment.

#### D.Piskunou, Individual Entrepreneur

213819, Mogilev Region, Bobruisk, Moskovskaya St., 108,

office 1

Phone: +375 29 375-7515 energon85@mail.ru energon.by

Wholesale of equipment for