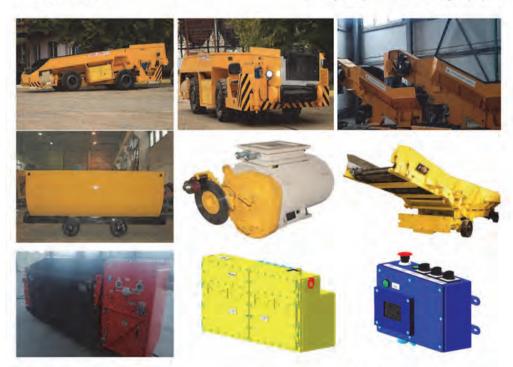

pply lines.



#### **ACTIVITIES OF THE ENTERPRISE:**

design, manufacture, installation, adjustment, maintenance, diagnostics, repair of technical devices used at hazardous production facilities

#### MANUFACTURED PRODUCTS:

- Mine shuttle cars and their modifications
- Bins-over loaders and their modifications
- Mine cars
- Asynchronous electric motors with squirrel-cage rotor
- Explosion-proof distributing device
- · Universal conveyor crushers
- Mobile scraper loaders and their modifications

- Explosion-proof magnetic control stations
- Explosion-proof magnetic control panels
- Electric drive to control the speed of the conveyor belt
- Electrical equipment (control and management units, protective devices)
- · Power hydraulics
- Scraper conveyors
- · Spare parts for mining equipment



Rudgormash

The Republic of Belarus, 223710, Soligorsk, Severnaya str, 6 tel./fax +375 (174) 261011, +375 (174) 260415 www.rudgormash.by

e-mail: info@rudgormash.by



## JSC «SOLIGORSK INSTITUTE OF RESOURCES SAVING PROBLEMS WITH PILOT PRODUCTION»

Development and production of mining, hoisting-and-conveying, drilling and special equipment, warehouse complexes.















The Republic of Belarus, 223710, Soligorsk, Kozlova St., 69
Tel./fax: (+375 174) 26-28-37 http://sipr.by e-mail: ipr@sipr.by

УΗΠ 600024102

#### Soligorsk Institute of Resource Saving Problems with Experimental Production, Closed Joint Stock Company

223710, Minsk Region, Soligorsk, Kozlova St., 69

Phone: +375 174 262-837

ipr@sipr.by www.sipr.by

Development and production of mining, mining and chemical, handling