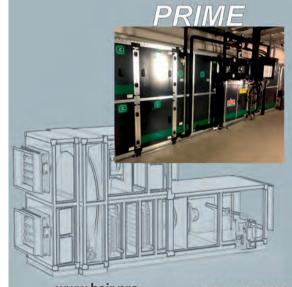

t of the company is more than 2500 units. Our equipment works at more than 50,000 facilities of various purposes, which are located on the territory of Belarus, Ukraine, Russia, Kazakhstan, Armenia, Georgia, Uzbekistan, Tajikistan and Turkey.

Today, the company BAIR is a modern industrial complex with a total area of more than  $5000~\text{m}^2$ , of which more than  $3000~\text{m}^2$  of production and storage facilities. Modern production potential guarantees compliance of all units with the stated requirements and allows to control the products quality. The components of the produced systems are carefully checked for compliance with safety, environmental and quality requirements.

#### Rooftop climatic units



Central air conditioners



Climatic units with dehumidification function



# www.bair.pro

Republic of Belarus 213136, Mogilev region v.Krasnitsa, Dashkovsky rural council, 43

### SALES DEPARTMENT

+375 (29) 12-30-202 otpr@bair.pro

# TECHNICAL DEPARTMENT

+375 (44) 50-20-292 tehotdel@bair.pro

#### SERVICE DEPARTMENT

+375 (44) 59-59-770 service.bair@mail.ru

# INDUSTRIAL AND OTHER EQUIPMENT

# Bobruisk Machine-Building Plant, Open Joint Stock Company

213805, Mogilev Region, Bobruisk, K.Marksa St., 235

Phone: +375 225 745-500 mail@bmbpump.by www.hms-bmbpump.ru

Production of pumping equipment.

#### D.Piskunou, Individual Entrepreneur

213819, Mogilev Region, Bobruisk, Moskovskaya St., 108,

office 1

Phone: +375 29 375-7515 energon85@mail.ru energon.by

Wholesale of equipment for the registration of phytosanitary processing of wood packaging material and s