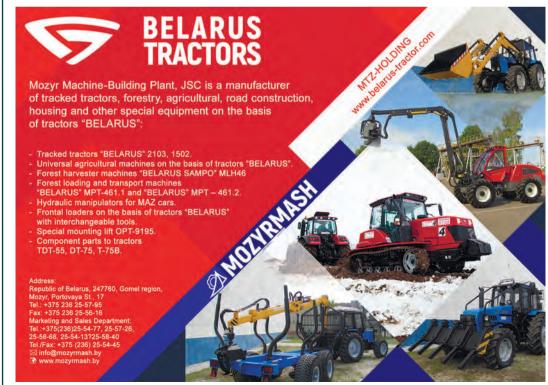

tural equipment (grain and forage harvesters), other types of agricultural machinery and spare parts. After-sales and service maintenance.

# **Hydrosila BELAR, Limited Liability Company**

246007, Gomel, Shilova St., 8 Phone: +375 232 551-195 belargomel@tut.by

Manufacturing of piston-type double-acting hydraulic motors and plunger single-acting hydraulic motors.

# Kalinkovichi Repair and Engineering Works, Open Joint Stock Company

247710, Gomel Region, Kalinkovichi, Zavodskaya St., 7

Phone: +375 2345 384-06 texot@yandex.ru www.krmz.by

Production of equipment for agriculture, processing industry (semi-mounted reversible ploughs, soil-forming disk aggregates, Dvina-4M flax harvesting combines, flax processing lines, water towers, storage tanks, scraping chain conveyors, meat and bone



# AGRICULTURAL ENGINEERING

raw material grinders, spare parts for tractors, combines, mobile grain dryers).

# Mozyr Auto Repair Factory, Open Joint Stock Company

247760, Gomel Region, Mozyr, Oktyabrskaya St., 9

Phone: +375 236 245-505

info@marz.by www.marz.by

Metalworking, production of components and spare parts for

agricultural machines, tractors, motor graders.

# Mozyr Machine-Building Plant, Open Joint Stock Company

247760, Gomel Region, Mozyr, Portovaya St., 17

Phone: +375 236 369-455 info@mozyrmash.by www.mozyrmash.by

Production and distribution of crawler tractors, forestry, roadbuilding, agricultural, municipal and special equipment based on automobiles and tractors; production of spare parts thereof.

#### Mozyrtehservis, Open Joint-Stock Company

247767, Gomel Region