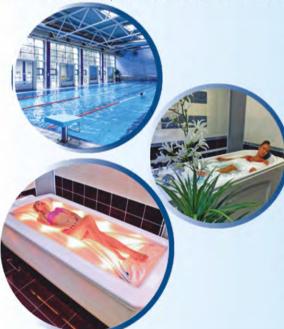

# Ecological resort "Ruzha Khutar"

The sanatorium "Ruzhansky" is a mixed enterprise, which functions as a SPA-resort, a classic sanatorium and a resort and rehabilitation medical center with a highly professional staff. During its development, "Ruzha Khutar" has become an ultramodern, high technology resort and rehabilitation center that combines the best practices of the Soviet sanatorium and resort school and the latest medical rehabilitation achievements of the 21st century. Moreover, it has a perfect and modern material and technical basis today.

The sanatorium infrastructure includes 5 comfortable residential buildings and 6 individual houses, 2 medical buildings, a children's waterpark and 2 pump rooms of the "Ruzhanskaya" mineral water. The sanatorium's "pearl" is a unique, unparalleled SPA-complex, which consists of 6 swimming pools, a complex of baths and saunas, an amber room with a psychological relaxation office and nontraditional types of massage, and also a gym.

There are excellent conditions for spending vacations or weekends in the health center. If you visit the resort "Ruzha Khutar", you will undoubtedly want to return here again.